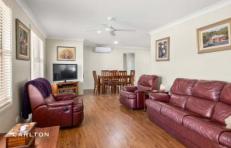

## 48 Wattle Street Colo Vale NSW

With space for everyone and everything, this immaculate and spacious home is move in and relax ready.

- Offering 4 bedrooms, all with built in robes and ceiling fans.
- Entry foyer, formal lounge and dining, family area, plus additional theatre room or 5th bedroom, all opening to the expansive covered outdoor entertainment area.
- Central kitchen with ample storage and bench space, d/w, gas cooktop and electric oven and grill.
- 3-way bathroom with vanity, shower bath and seperate w/c.