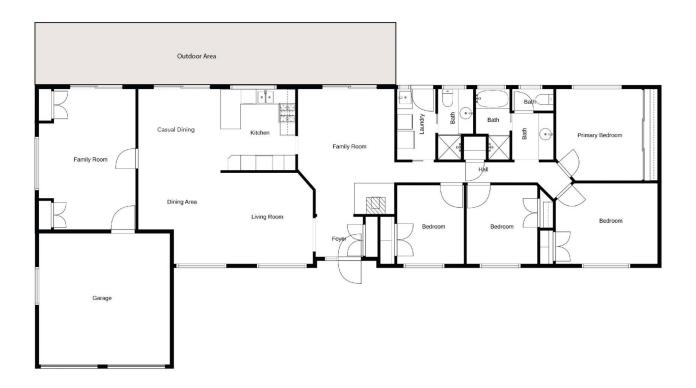

## 48 Wattle Street Colo Vale NSW

With space for everyone and everything, this immaculate and spacious home is move in and relax ready.

- Offering 4 bedrooms, all with built in robes and ceiling fans.
- Entry foyer, formal lounge and dining, family area, plus additional theatre room or 5th bedroom, all opening to the expansive covered outdoor entertainment area.
- Central kitchen with ample storage and bench space, d/w, gas cooktop and electric oven and grill.
- 3-way bathroom with vanity, shower bath and seperate w/c.

CARLTON

48 Wattle Street, Colo Vale

\*Scale in metres. Indicative only. Dimensions are approximate.

All information contained herein is gathered from sources we believe to be reliable. However, we cannot guarantee its accuracy and interested persons should rely on their own enquiries. Some images may contain digital furniture.