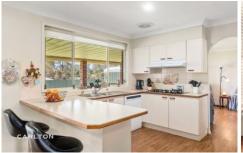

## 48 Wattle Street Colo Vale NSW

With space for everyone and everything, this immaculate and spacious home is move in and relax ready.

- Offering 4 bedrooms, all with built in robes and ceiling fans.
- Entry foyer, formal lounge and dining, family area, plus additional theatre room or 5th bedroom, all opening to the expansive covered outdoor entertainment area.
- Central kitchen with ample storage and bench space, d/w, gas cooktop and electric oven and grill.
- 3-way bathroom with vanity, shower bath and seperate w/c.