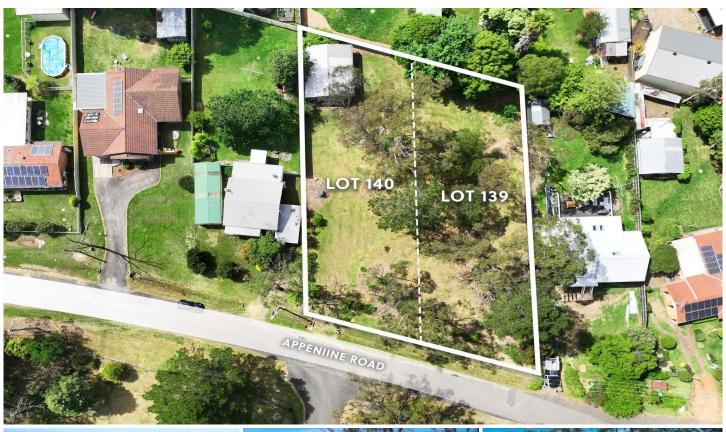

## 139/11-13 Appenine Road Yerrinbool NSW

This is your chance to secure a prime piece of real estate in the peaceful, sought-after suburb of Yerrinbool. Spanning a total of 1673sqm, this unique offering comprises two separate blocks, each measuring 836.5sqm. You have the flexibility to purchase one block or both, giving you endless possibilities to build your dream home (STCA).

Situated on a quiet street, this property offers tranquility and space, making it the perfect setting to design and build your future. Priced to meet the market, opportunities like this don't come around often.

Type : Land

Price : Price Guide \$450,000

Land Size: 836.5 sqm

View : https://www.carltonrealestate.com.au/sale/n

sw/southern-highlands/yerrinbool/residential

/land/8169954

Arvo Pikkat 02 4871 2622