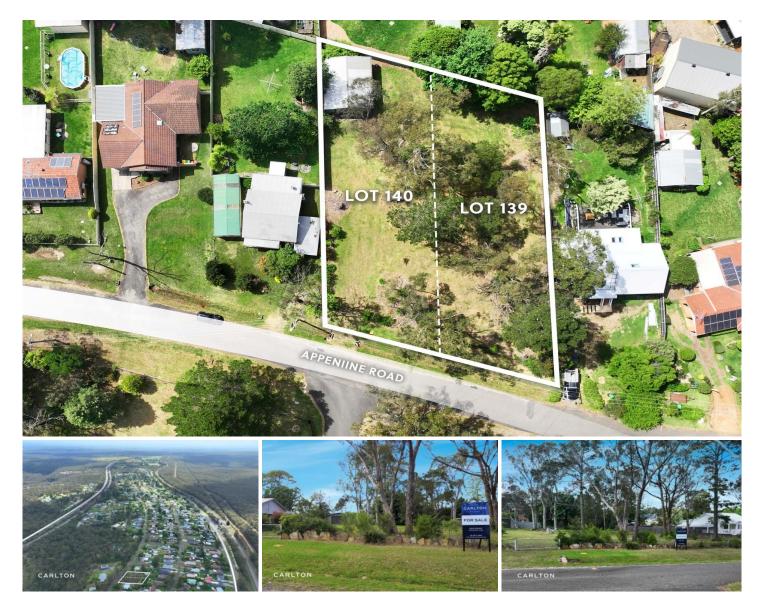

## 140/11-13 Appenine Road Yerrinbool NSW

This is your chance to secure a prime piece of real estate in the peaceful, sought-after suburb of Yerrinbool. Spanning a total of 1673sqm, this unique offering comprises two separate blocks, each measuring 836.5 sqm. You have the flexibility to purchase one block or both, giving you endless possibilities to build your dream home (STCA).

Situated on a quiet street, this property offers tranquility and space, making it the perfect setting to design and build your future. Priced to meet the market, opportunities like this don't come around often.

| Туре  | : |
|-------|---|
| Price | : |

: Price Guide \$465,000

Land

- Land Size : 836.5 sqm View
  - : https://www.carltonrealestate.com.au/sale/n sw/southern-highlands/yerrinbool/residential /land/8169801