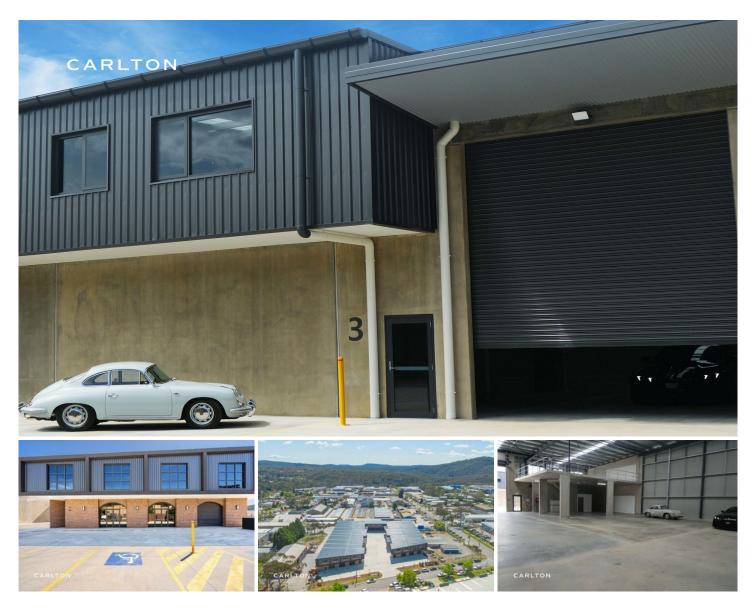

## 3/14-16 Davy Street Mittagong NSW

Introducing Unit 3 of Davy Quarters: a strategically located, architecturally designed complex nestled in the heart of Mittagong's industrial area. Davy Quarters serves as the quintessential destination for collaboration and product showcase, boasting a sleek, adaptable design engineered for longevity.

Crafted from the ground up, this unit is tailored to serve as an ideal semi-commercial retail space, with a generous ground floor warehouse space of 396 sqm and a spacious 130 sqm mezzanine.

Situated in the Southern Highlands, a renowned tourist hub, the region is rapidly emerging as a prime choice for large-scale industries due to its seamless connectivity to

## FROM THE GROUND UP

These units are the perfect space for a semicommerical retail precinct. They offer a spacious ground floor with an upper mezzanine offering a quiet space for an office or additional storage.