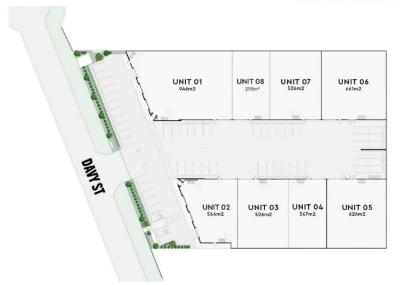

| Unit | Ground Floor | Mezzanine | Total   |
|------|--------------|-----------|---------|
| 1    | 725 sqm      | 221 sqm   | 946 sqm |
| 2    | 352 sqm      | 214 sqm   | 566 sqm |
| 3    | 396 sqm      | 130 sqm   | 526 sqm |
| 4    | 289 sqm      | 78 sqm    | 367 sqm |
| 5    | 460 sqm      | 164 sqm   | 624 sqm |
| 6    | 497 sqm      | 164 sqm   | 661 sqm |
| 7    | 396 sqm      | 130 sqm   | 526 sqm |
| 8    | 289 sqm      | 78 sqm    | 367 sqm |

CARLTON

14-16 Davy Street, Mittagong

\*Scale in metres. Indicative only. Dimensions are approximate

All information contained herein is gathered from sources we believe to be reliable. However, we cannot guarantee its accuracy and interested persons should rely on their own enquiries. Some images may contain digital furniture