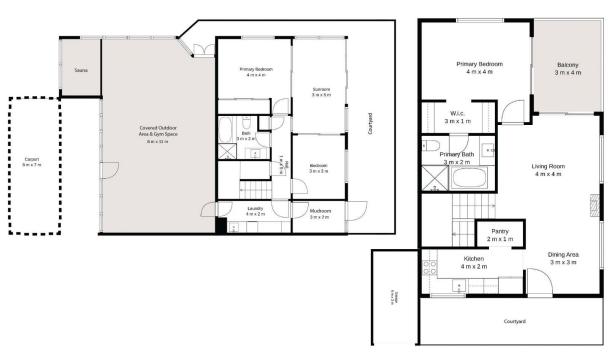

Level 01 Level 02

\*Scale in metres. Indicative only. Dimensions are approximate.

All information contained herein is gathered from sources we believe to be reliable. However, we cannot guarantee its accuracy and interested persons should rely on their own enquiries. Some images may contain digital furniture.