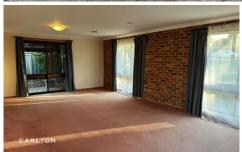

## Features include:

- 3 spacious bedrooms with built-in robing
- Main bathroom with separate toilet
- Galley style kitchen with ample storage, breakfast bench, electric cooking and dishwasher
- Generous open plan dining room
- Inviting and welcoming spacious front family room
- Central gas heating
- Internal laundry
- Large, secured, fenced rear yard
- Double colorbond garage with workshop seperate to the house.