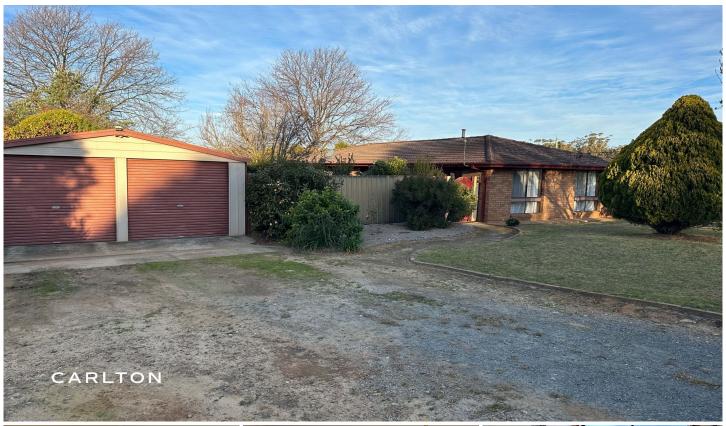

## 10 Beresford St Balaclava NSW

This property features all the essentials to make a house feel like home.

## Features include:

- 3 spacious bedrooms with built-in robing
- Main bathroom with separate toilet
- Galley style kitchen with ample storage, breakfast bench, electric cooking and dishwasher
- Generous open plan dining room
- Inviting and welcoming spacious front family room
- Central gas heating
- Internal laundry
- Large, secured, fenced rear yard
- Double colorbond garage with workshop seperate to the house.