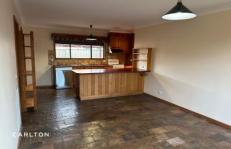

## Features include:

- 3 spacious bedrooms with built-in robing
- Main bathroom with separate toilet
- Galley style kitchen with ample storage, breakfast bench, electric cooking and dishwasher
- Generous open plan dining room
- Inviting and welcoming spacious front family room
- Central gas heating
- Internal laundry
- Large, secured, fenced rear yard
- Double colorbond garage with workshop seperate to the house.