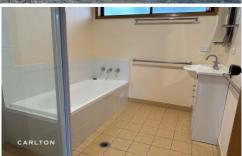

## Features include:

- 3 spacious bedrooms with built-in robing
- Main bathroom with separate toilet
- Galley style kitchen with ample storage, breakfast bench, electric cooking and dishwasher
- Generous open plan dining room
- Inviting and welcoming spacious front family room
- Central gas heating
- Internal laundry
- Large, secured, fenced rear yard
- Double colorbond garage with workshop seperate to the house.