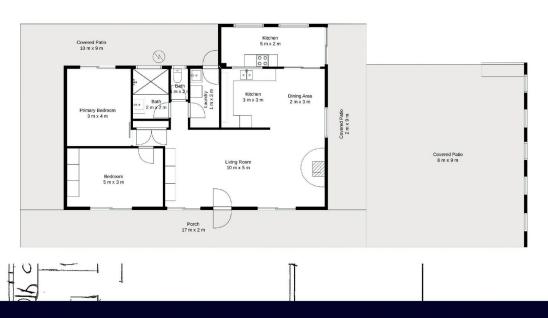

## Canyonleigh

- A versatile property, offering many options.
- With a balance of rolling pasture and natural bushland, the dwellings are each privately sited, with seperate access and infrastructure, and each having pretty views of the property.
- Added inclusions are a detached granny flat, and demountable cabin for additional accommodation.
- Dwelling 1, is neat and tidy and offers 2 bedrooms, open plan living and dining, modern kitchen, bathroom and laundry, plus an expansive covered entertainment area.
- Dwelling 2, whilst in need of renovation, the house offers