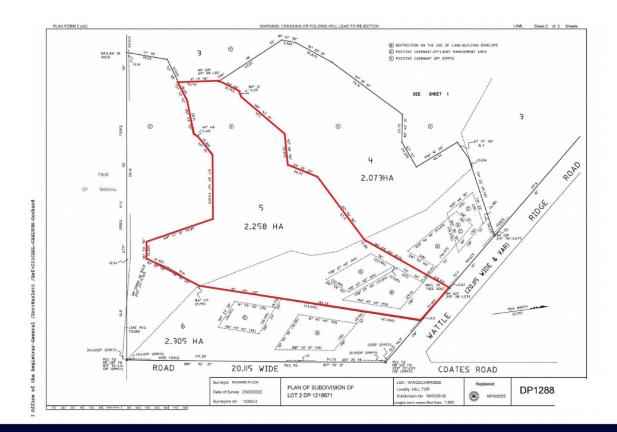

## 80 Wattle Ridge Road Hill Top NSW

- Just minutes to the village, yet just minutes to thousands of acres of Reserve, this is a rare opportunity to enjoy rural serenity with the convenience of town.
- Level and protected building site with a northerly aspect, fully fenced, town water, power, telephone and internet available.
- A beautiful natural environment, with ancient sandstone amphitheatres, banksias, Waratahs, birdlife, serene bush walks, and space for a pony or two.

A country oasis, just waiting for your dream home and lifestyle.

Type : Land

Price : Price Guide \$990,000

Land Size: 2.3 ha

**View**: https://www.carltonrealestate.com.au/sale/n

sw/southern-highlands/hill-top/residential/la

nd/8129247

Jenny Bailey 02 4871 2622

CARLTON

80 Wattle Ridge Road, Hill Top

\*Scale in metres. Indicative only. Dimensions are approximate

All information contained herein is gathered from sources we believe to be reliable. However, we cannot guarantee its accuracy and interested persons should rely on their own enquiries. Some images may contain digital furniture.