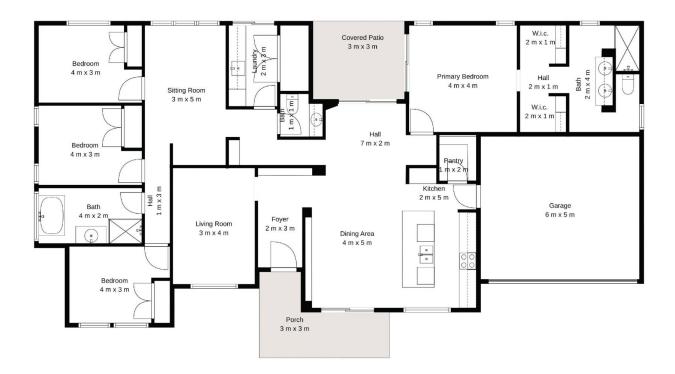

## 4b Poppy Place Renwick NSW

Discover this stunning brand-new home, perfectly blending contemporary design with traditional charm, whilst overlooking picturesque views of the Renwick Precinct and surrounds.

This thoughtfully designed residence boasts 4 spacious bedrooms and 2 bathrooms plus a WC, offering ample space for comfortable living.

Stepping inside you are greeted by contemporary, sophisticated aesthetics that set the tone for the entire home. The heart of the house is the gourmet kitchen, featuring luxurious 40mm stone benchtops, a 900mm cooktop and oven, and an integrated fridge.

Arvo Pikkat 02 4871 2622

CARLTON

4b Poppy Place, Renwick Precinct

\*Scale in metres. Indicative only. Dimensions are approximate.

All information contained herein is gathered from sources we believe to be reliable. However, we cannot guarantee its accuracy and interested persons should rely on their own enquiries. Some images may contain digital furniture.