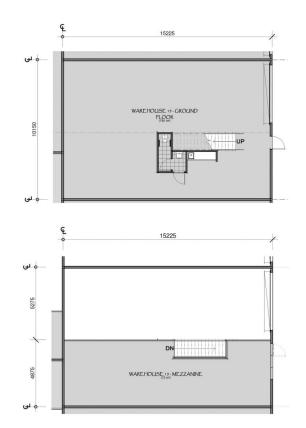

Spanning across two floors, this unit offers a total of 228 sqm of space, providing ample room to accommodate various business activities.

With a generous mezzanine area of 74 sqm and a ground floor of 155 sqm of open space, this factory is ideal for manufacturing, warehousing, or retail purposes.

**Emma-Jane Carswell** 0414 958 960

**Claudia Wallis** 02 4871 2622

https://www.carltonrealestate.com.au We are one of the longest running, award-winning real estate agencies in the Southern Highlands.

The measurements provided in the floor plan are approximate and intended for illustrative purposes only. Although we have confidence in the accuracy of the floor plan, we cannot offer any assurance, warranty, or representation regarding its completeness and accuracy.