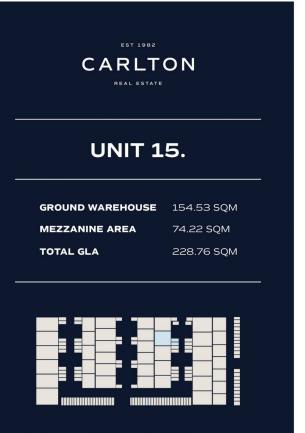

Spanning across two floors, this unit offers a total of 228 sqm of space, providing ample room to accommodate various business activities.

With a generous mezzanine area of 74 sqm and a ground floor of 155 sqm of open space, this factory is ideal for manufacturing, warehousing, or retail purposes.

## For full version visit the website

Type Price Building Size : 228 sqm View

- : Industrial : \$600 pw

- : https://www.carltonrealestate.com.au/lea se/nsw/southern-highlands/braemar/co mmercial/industrial/8127628