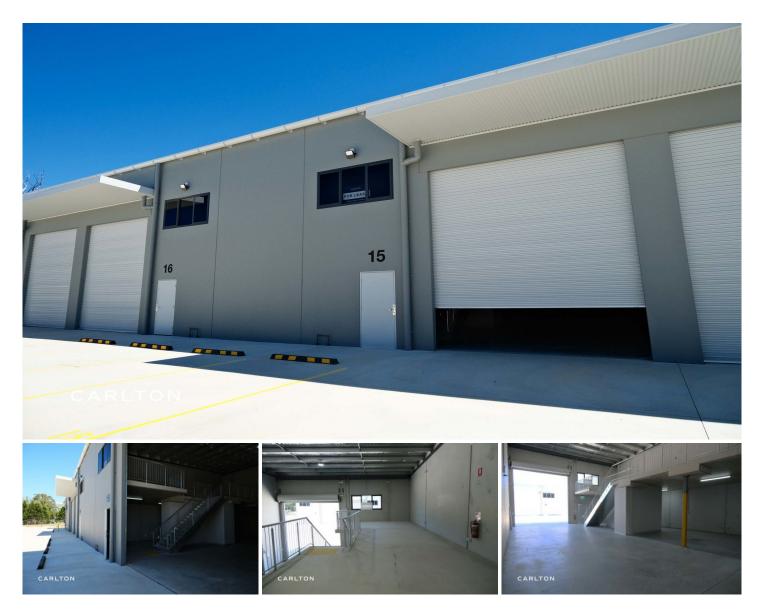

## 15/16 Drapers Road Braemar NSW

This impressive unit in Braemar offers the perfect blend of convenience, functionality, and space for your business needs.

Situated in the vibrant area of Braemar, this unit enjoys easy accessibility to major transportation routes, ensuring seamless connectivity for your business.

Spanning across two floors, this unit offers a total of 228 sqm of space, providing ample room to accommodate various business activities.

With a generous mezzanine area of 74 sqm and a ground floor of 155 sqm of open space, this factory is ideal for manufacturing, warehousing, or retail purposes.