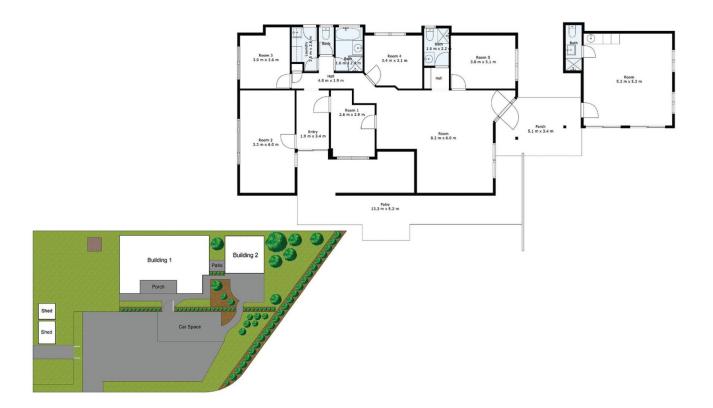

## 1A Crimea Street Balaclava NSW

Rarely do opportunities like this come along! Situated in a high profile location, with easy access, this 1,443m2 block offers outstanding opportunities.

The current building is well suited to medical / consulting rooms or office space for your growing business with ample onsite parking. Large open plan area, with seperate office spaces with air conditioning, carpet and amenities.

Utilise in current format or redevelop to elevate your business opportunity.

Zoned E1 Local Centre https://legislation.nsw.gov.au/view/html/inforce/current/epi-2010-0245#pt-cg1.Zone\_E1

For full version visit the website

## 10

Type : Development
Price : \$1,500,000
Building Size : 161 sqm
Land Size : 1443 sqm

View : https://www.carltonrealestate.com.au/sal

e/nsw/southern-highlands/balaclava/commercial/development/8118467