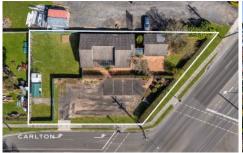

## 10

Type : Development
Price : \$1,500,000
Building Size : 161 sqm
Land Size : 1443 sqm

View : https://www.carltonrealestate.com.au/sal

e/nsw/southern-highlands/balaclava/commercial/development/8118467