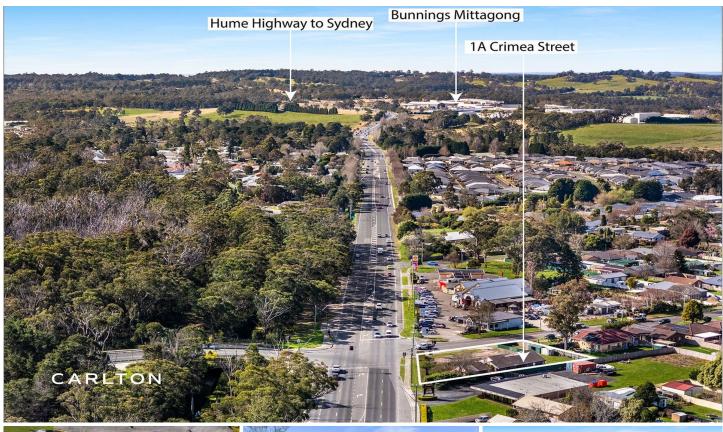

## 1A Crimea Street Balaclava NSW

Rarely do opportunities like this come along! Situated in a high profile location, with easy access, this 1,443m2 block offers outstanding opportunities.

The current building is well suited to medical / consulting rooms or office space for your growing business with ample onsite parking. Large open plan area, with seperate office spaces with air conditioning, carpet and amenities.

Utilise in current format or redevelop to elevate your business opportunity.

Zoned E1 Local Centre https://legislation.nsw.gov.au/view/html/inforce/current/epi-2010-0245#pt-cg1.Zone\_E1

For full version visit the website