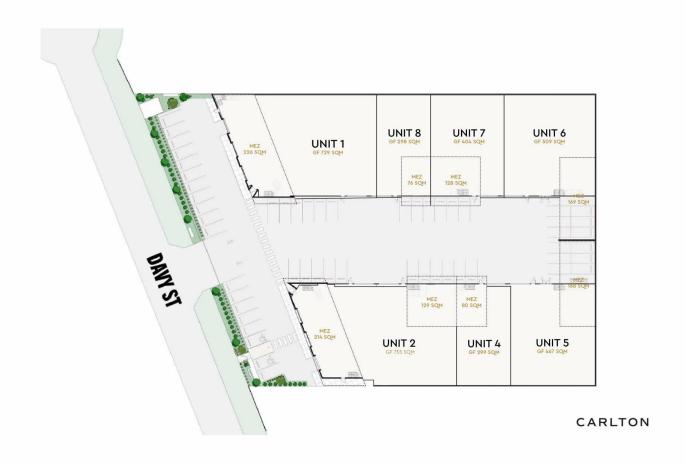

## 3/14-16 Davy Street Mittagong NSW

Introducing Davy Quarters: a strategically located, architecturally designed complex nestled in the heart of Mittagong's industrial area. Davy Quarters serves as the quintessential destination for collaboration and product showcase, boasting a sleek, adaptable design engineered for longevity.

Crafted from the ground up, these units are tailored to serve as an ideal semi-commercial retail precinct. Ground

Type : Industrial Land Size: 6171 sqm

View : https://www.carltonrealestate.com.au/sale/n sw/southern-highlands/mittagong/commerci