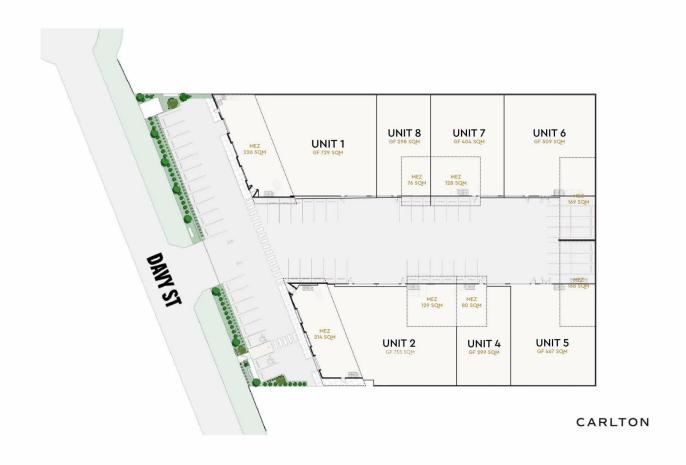

## 2/14-16 Davy Street Mittagong NSW

Introducing Davy Quarters: a strategically located, architecturally designed complex nestled in the heart of Mittagong's industrial area. Davy Quarters serves as the quintessential destination for collaboration and product showcase, boasting a sleek, adaptable design engineered for longevity.

Crafted from the ground up, these units are tailored to serve as an ideal semi-commercial retail precinct. Ground

For full version visit the website