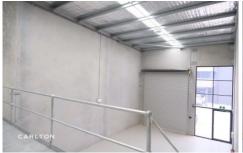

Property Highlights: Spacious Layout: 162 sqm of high-quality industrial space with excellent natural light, 119 sqm of ground floor and 37 sqm of mezzanine space.

2 Dedicated Car Spaces: Convenient parking right at your doorstep.

Modern Amenities: High roller doors for easy access, mezzanine level for added storage, and sturdy concrete

For full version visit the website

Type : Industrial Price : \$500 pw Building Size : 162 sqm

View : 162 so