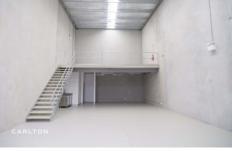

Property Highlights: Spacious Layout: 162 sqm of high-quality industrial space with excellent natural light, 119 sqm of ground floor and 37 sqm of mezzanine space.

2 Dedicated Car Spaces: Convenient parking right at your doorstep.

Modern Amenities: High roller doors for easy access, mezzanine level for added storage, and sturdy concrete

For full version visit the website

Type : Industrial Price : \$500 pw Building Size : 162 sqm

View : 162 so