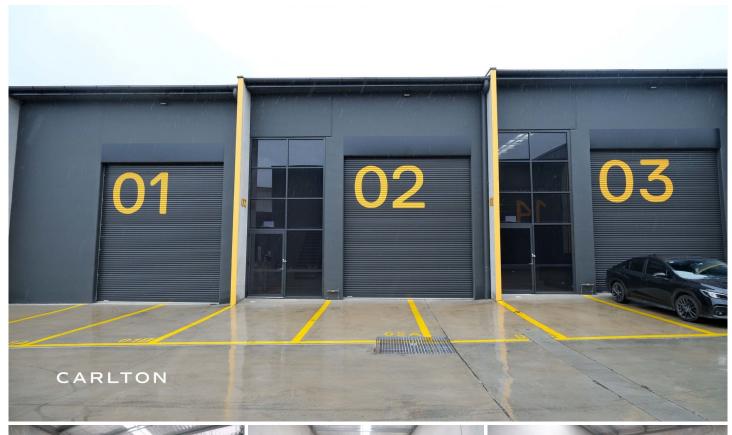

## 2/17 Pikkat Drive Braemar NSW

Looking for the perfect industrial space in the Southern Highlands? Look no further! Located in the thriving industrial hub of Braemar, this modern unit offers 162 sqm of versatile space, ideal for a wide range of commercial and industrial uses.

Property Highlights: Spacious Layout: 162 sqm of high-quality industrial space with excellent natural light, 119 sqm of ground floor and 37 sqm of mezzanine space.

2 Dedicated Car Spaces: Convenient parking right at your doorstep.

Modern Amenities: High roller doors for easy access, mezzanine level for added storage, and sturdy concrete

For full version visit the website

Type : Industrial Price : \$500 pw Building Size : 162 sqm

View : 162 so