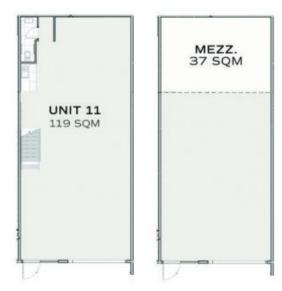

## 11/17 Pikkat Drive Braemar NSW

Presenting a near new, versatile commercial property designed for modern business needs. With a spacious ground floor of 119 sqm and an additional 37 sqm mezzanine.

This property offers an efficient layout perfect for a variety of uses. It features a private kitchenette, bathroom facilities, and a convenient storage cupboard. The impressive 7-metre internal clearance and 5-metre high roller doors provide ample space for operations, while dual street frontage ensures easy access within a secure, gated complex.

GROUND FLOOR

MEZZANINE