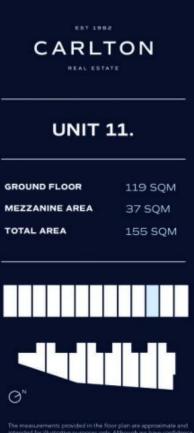

## 11/17 Pikkat Drive Braemar NSW

Presenting a near new, versatile commercial property designed for modern business needs. With a spacious ground floor of 119 sqm and an additional 37 sqm mezzanine.

This property offers an efficient layout perfect for a variety of uses. It features a private kitchenette, bathroom facilities, and a convenient storage cupboard. The impressive 7-metre internal clearance and 5-metre high roller doors provide ample space for operations, while dual street frontage ensures easy access within a secure, gated complex.

GROUND FLOOR

MEZZANINE