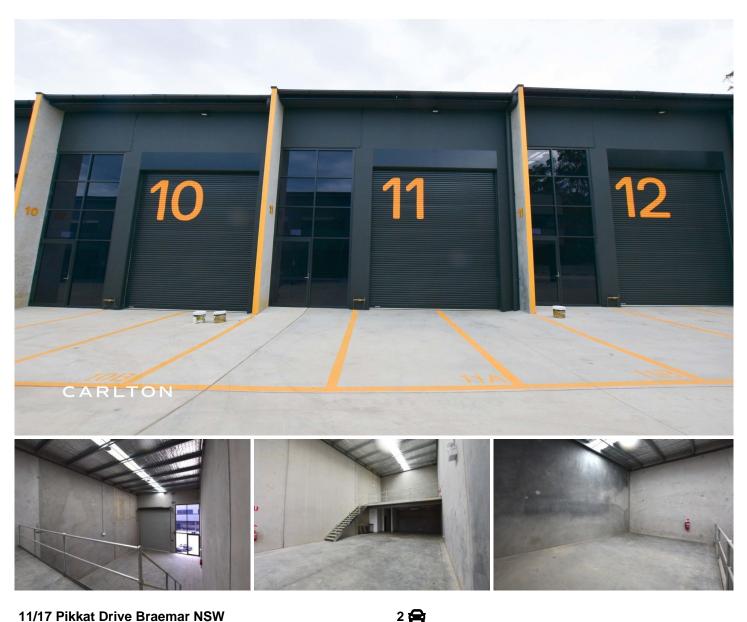

## 11/17 Pikkat Drive Braemar NSW

Presenting a near new, versatile commercial property designed for modern business needs. With a spacious ground floor of 119 sqm and an additional 37 sqm mezzanine.

This property offers an efficient layout perfect for a variety of uses. It features a private kitchenette, bathroom facilities, and a convenient storage cupboard. The impressive 7-metre internal clearance and 5-metre high roller doors provide ample space for operations, while dual street frontage ensures easy access within a secure, gated complex.

This property also comes with 2 allocated car parking spaces, making it an ideal choice for businesses seeking