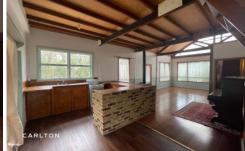

The rustic kitchen is fully functional with ample counter space for preparing meals and overlooks the open floorplan.

A large main bedroom with smaller second bedroom complete the downstairs living space. The additional loft space located above the living area overlooks the rural landscape with its own window and ladder providing an