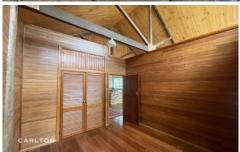

The rustic kitchen is fully functional with ample counter space for preparing meals and overlooks the open floorplan.

A large main bedroom with smaller second bedroom complete the downstairs living space. The additional loft space located above the living area overlooks the rural landscape with its own window and ladder providing an