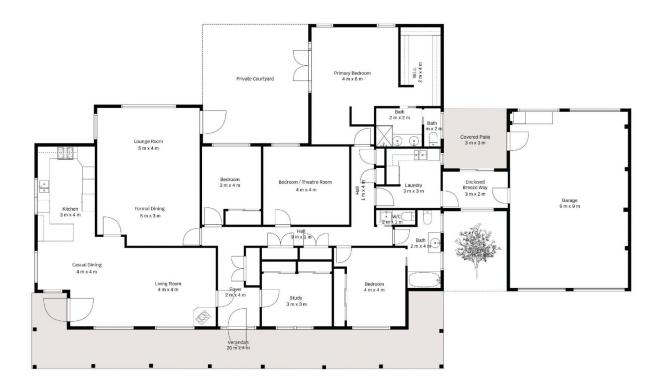

The substantial residence with high ceilings throughout, offers formal and informal living areas, northerly aspect and uninterrupted rural vista's from every window.

With spacious lounge and dining, family and casual dining area, central and protected alfresco terrace, perfect for entertaining, or simply relaxing.

## EST 1982

CARLTON

571 WOMBEYAN CAVES RD, HIGH RANGE

\*Scale in metres. Indicative only. Dimensions are approximate.

All information contained herein is gathered from sources we believe to be reliable. However, we cannot guarantee its accuracy and interested persons should rely on their own enquiries. Some images may contain digital furniture.