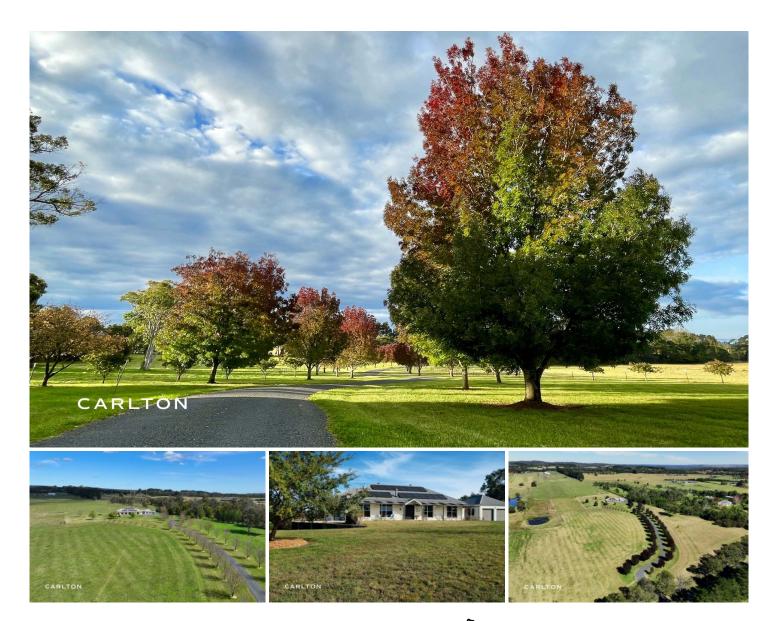

## 571 Wombeyan Caves Road High Range NSW

Sited on 25 fertile acres in the heart of renowned horse country, "Kingsfield" offers a superb Southern Highlands lifestyle.

Just 10 minutes to Bowral, Mittagong and Berrima this exceptional property is perfect for those seeking a serene retreat within close proximity to town.

The substantial residence with high ceilings throughout, offers formal and informal living areas, northerly aspect and uninterrupted rural vista's from every window.

With spacious lounge and dining, family and casual dining area, central and protected alfresco terrace, perfect for entertaining, or simply relaxing.