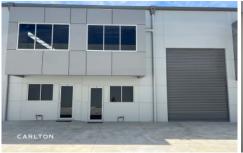

## 18/12 Tyree Place Braemar NSW

This industrial property boasts modern facilities designed to accommodate various business or storage needs. This spacious unit features high ceilings, wide, bright entryways, dedicated concrete mezzanine, eat in kitchen and bathroom ensuring a comfortable storage environment.