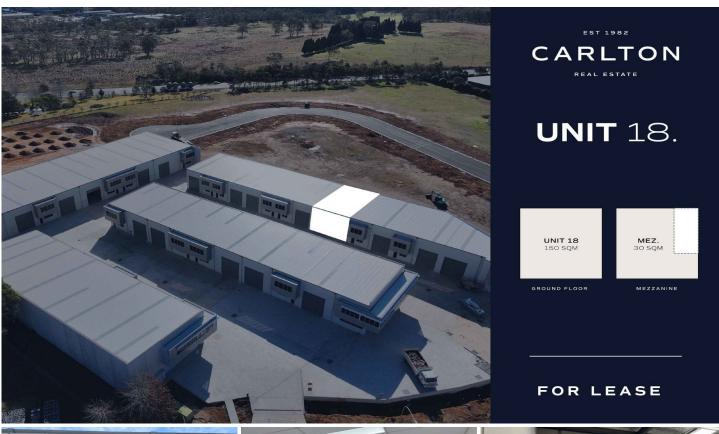

## **UNIT 18.**

GROUND FLOOR

150 SQM

MEZZANINE AREA

30 SQM

The measurements provided in the floor plan are approximate and intended for illustrative purposes city. Although we have confidence in the accuracy of the floor plan, we cannot offer any assurance, warranty, or representation regarding its completeness and accuracy. **UNIT 18** 150 SQM MEZ. 30 SQM

## 18/12 Tyree Place Braemar NSW

This industrial property boasts modern facilities designed to accommodate various business or storage needs. This spacious unit features high ceilings, wide, bright entryways, dedicated concrete mezzanine, eat in kitchen and bathroom ensuring a comfortable storage environment.