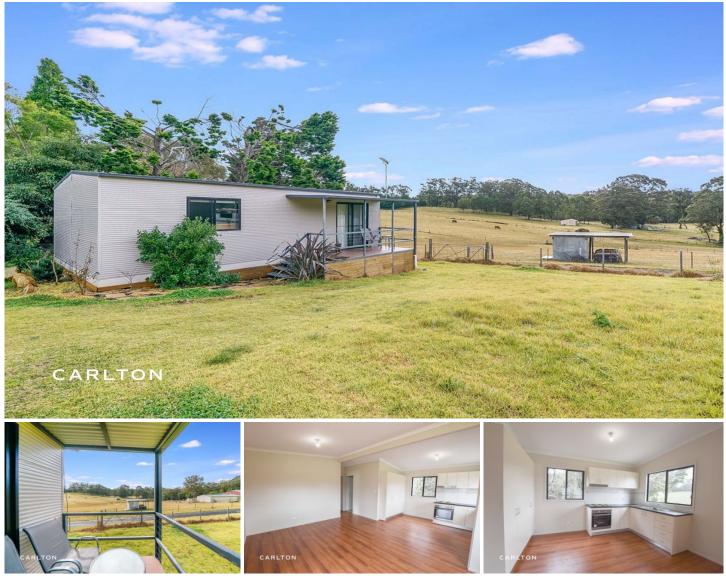

## A/50 Telopea Rd Hill Top NSW

Located in a serene location overlooking rural land, this 2 bedroom flat is completely self contained. With a battle-axe drive off Telopea Road for entry, you are nestled away from the everyday grind. This home is a rare offering just waiting for you!

## Featuring:

- open plan living and kitchen with A/C
- two bedrooms both with BIRs
- combined bathroom and internal laundry with shower
- abundance of natural light with rural views
- covered front portico
- fully fenced yard with garden shedding
- separately metered for utilities
- water included in the weekly rent