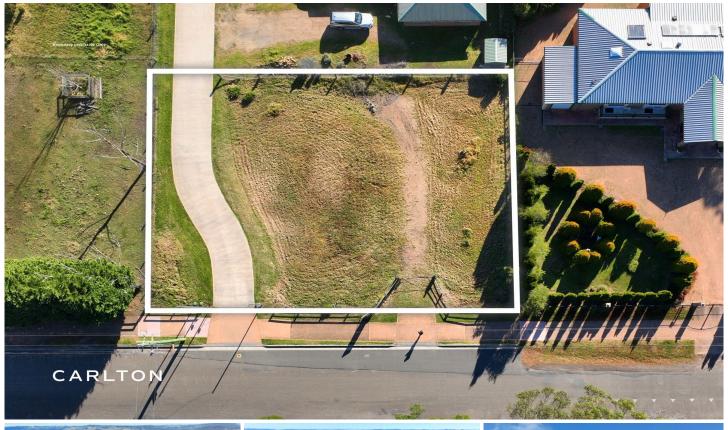

## 60a Wattle Street Colo Vale NSW

Nestled in the peaceful and picturesque community of Colo Vale, this expansive 1200 sqm parcel of flat, cleared land presents a unique opportunity. With DA approval already secured, you can either proceed with this design or bring your vision to life and build your dream home.

## Key Features:

- Generous 1200 sqm Block: Ample space for a spacious home, gardens, and outdoor areas.
- Flat and Cleared: Ready for immediate construction, saving you time and money.
- Prime Location: Enjoy the peace of rural living with modern conveniences close by.