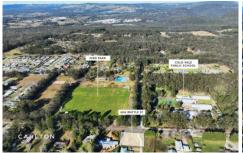

## 60a Wattle Street Colo Vale NSW

Nestled in the peaceful and picturesque community of Colo Vale, this expansive 1200 sqm parcel of flat, cleared land presents a unique opportunity. With DA approval already secured, you can either proceed with this design or bring your vision to life and build your dream home.