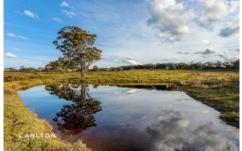

Gently undulating, with majestic shade trees, well fenced, 2 dams and power available.

Ancient woodlands and the age old Mundego wetlands balance perfectly with the native and pastured grasslands, that stretch into the horizon.