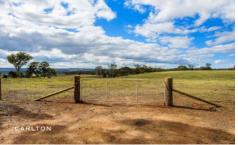

Gently undulating, with majestic shade trees, well fenced, 2 dams and power available.

Ancient woodlands and the age old Mundego wetlands balance perfectly with the native and pastured grasslands, that stretch into the horizon.