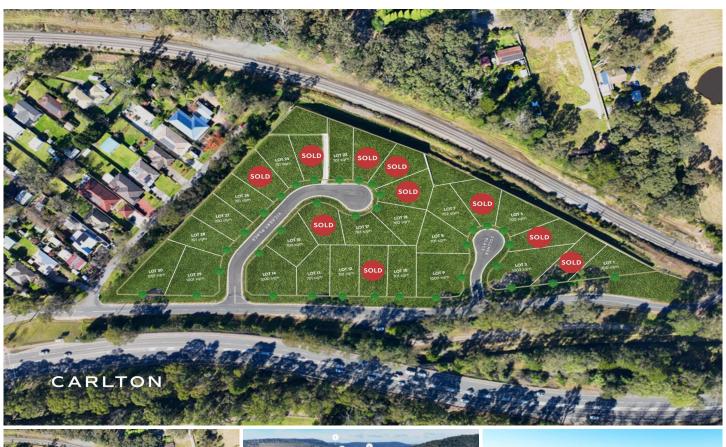

## 3, 9, 14,/21 Ferguson Crescent Mittagong NSW

Lots 3, 9, 14, 29 & 30

? Build & profit

? Fully serviced with town water, gas, power, sewer and NBN ready, 1000 sqm - 1003 sqm

? Rare opportunity for investors or families needing the versatility of two dwellings and subdivision these blocks offer.

Close to town, Northern aspect and level. Don't dream, do it!

\*Sizes Approx. \*Boundary Indicative Only \*Images Enhanced for Marketing Purposes

Price : Contact Agent Land Size : 1000 sqm

**View**: https://www.carltonrealestate.com.au/sale/n

sw/southern-highlands/mittagong/residential

/land/8039060

Jenny Bailey 02 4871 2622

Mark Walters 02 4871 2622

PLAN OF SUBDIVISON

CARLTON