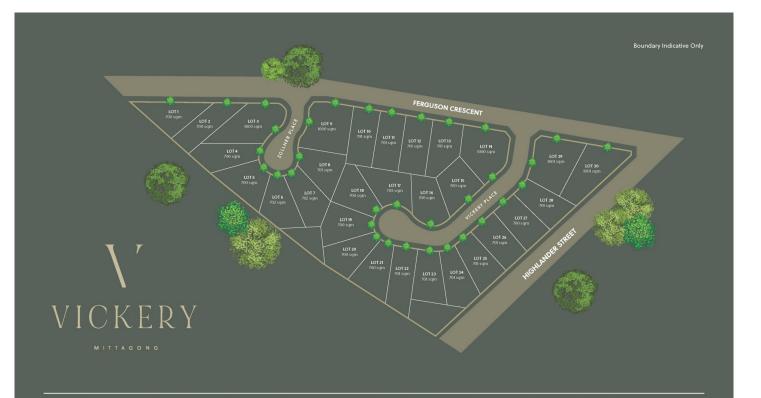

## 3, 9, 14,/21 Ferguson Crescent Mittagong NSW

Lots 3, 9, 14, 29 & 30

? Build & profit

? Fully serviced with town water, gas, power, sewer and NBN ready, 1000 sqm - 1003 sqm

? Rare opportunity for investors or families needing the versatility of two dwellings and subdivision these blocks offer.

Close to town, Northern aspect and level. Don't dream, do it!

\*Sizes Approx. \*Boundary Indicative Only \*Images Enhanced for Marketing Purposes

Price : Contact Agent Land Size : 1000 sqm

**View**: https://www.carltonrealestate.com.au/sale/n

sw/southern-highlands/mittagong/residential

/land/8039060

Jenny Bailey 02 4871 2622

Mark Walters 02 4871 2622

PLAN OF SUBDIVISON

CARLTON