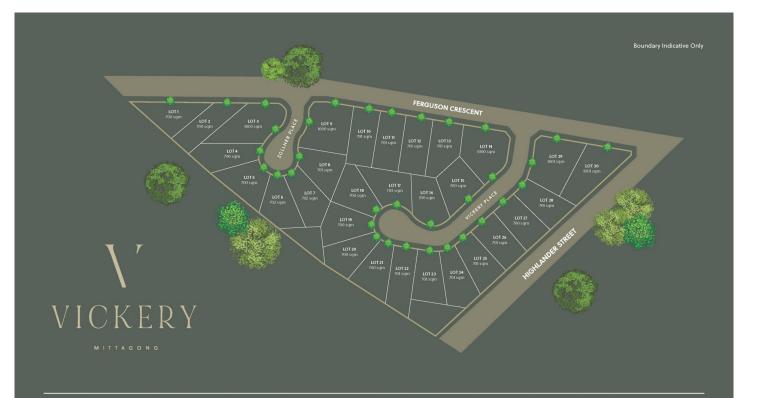

## 7, 10, 11,/21 Ferguson Crescent Mittagong NSW

Lots 7, 10, 11, 12, 13, 15, 26, 27 & 28

Registered and Ready to Go!

- ? Just Minutes to town, close to shops, school, oval and walks.
- ? Fully serviced with town water, gas, power, sewer and NBN ready.
- ? Premium, level blocks offering wide frontages, Northern aspect and build ready, ranging from 701 sqm 702.5 sqm

An exciting opportunity to build your dream and secure your future.

\*Sizes Approx. \*Boundary Indicative Only \*Images Enhanced for Marketing Purposes

Price : Price Guide \$650,000

Land Size: 701 sqm

**View**: https://www.carltonrealestate.com.au/sale/n

sw/southern-highlands/mittagong/residential

/land/8039059

Jenny Bailey 02 4871 2622

Mark Walters 02 4871 2622

PLAN OF SUBDIVISON

CARLTON