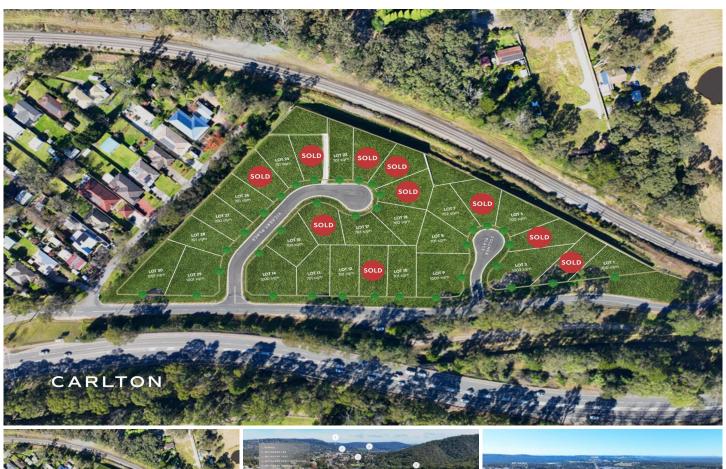

## 7, 10, 11,/21 Ferguson Crescent Mittagong NSW

Lots 7, 10, 11, 12, 13, 15, 26, 27 & 28

Registered and Ready to Go!

- ? Just Minutes to town, close to shops, school, oval and walks.
- ? Fully serviced with town water, gas, power, sewer and NBN ready.
- ? Premium, level blocks offering wide frontages, Northern aspect and build ready, ranging from 701 sqm 702.5 sqm

An exciting opportunity to build your dream and secure your future.

\*Sizes Approx. \*Boundary Indicative Only \*Images Enhanced for Marketing Purposes

Price : Price Guide \$650,000

Land Size: 701 sqm

**View**: https://www.carltonrealestate.com.au/sale/n

sw/southern-highlands/mittagong/residential

/land/8039059

Jenny Bailey 02 4871 2622

Mark Walters 02 4871 2622

PLAN OF SUBDIVISON

CARLTON