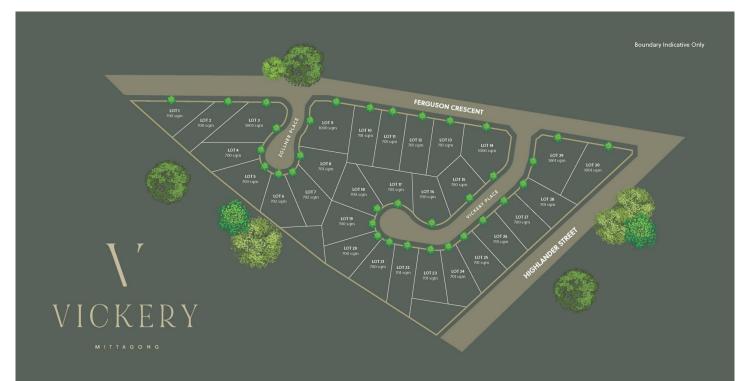

## 1, 5, 8, 1/21 Ferguson Crescent Mittagong NSW

Lots 1, 5, 8, 17, 18, 22 & 24

? Close to town, fully serviced with town water, power, gas, sewer and NBN ready.

? Level, easy to build blocks ranging from 700 sqm - 703 sqm.

Why rent, build your future!

\*Sizes Approx. \*Boundary Indicative Only \*Images Enhanced for Marketing Purposes Price : Price Guide \$549,000 - \$599,000

Land Size : 700 sqm View : https://ww

: https://www.carltonrealestate.com.au/sale/n sw/southern-highlands/mittagong/residential /land/8039058







Mark Walters 02 4871 2622

We are one of the longest running, award-winning real estate agencies in the Southern Highlands.



## PLAN OF SUBDIVISON