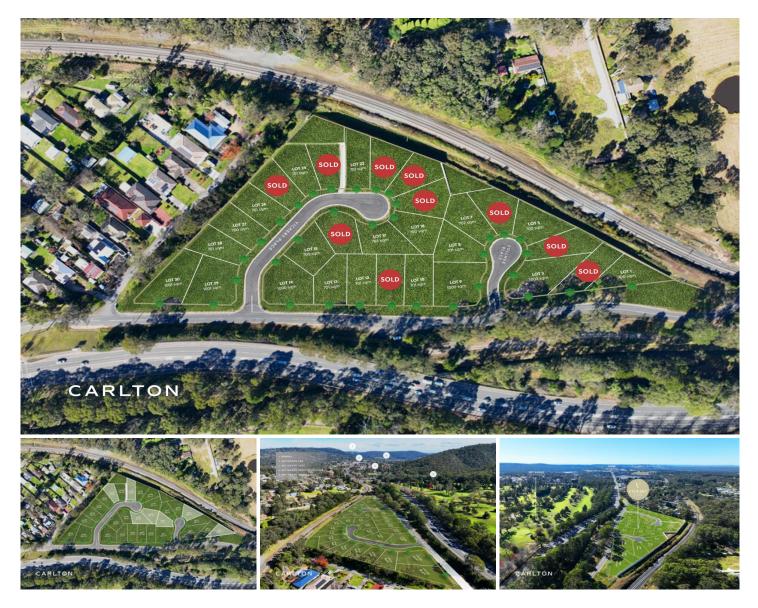

## 1, 5, 8, 1/21 Ferguson Crescent Mittagong NSW

Lots 1, 5, 8, 17, 18, 22 & 24

? Close to town, fully serviced with town water, power, gas, sewer and NBN ready.

? Level, easy to build blocks ranging from 700 sqm - 703 sqm.