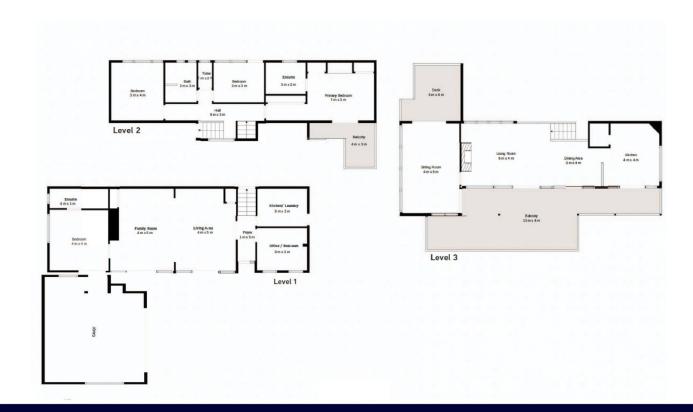

The versatile floor plan and tri level design, offers spacious interiors that effortlessly blend style with functionality.

- Multiple living areas for both relaxation and entertainment, generous bedrooms providing comfort and privacy for the whole family, with added benefit of level 1 being fully self contained, perfect for guests, family or B+B.
- Offering 4 bedrooms, including 2 with ensuites, robing and one master suite with a private balcony, and additional