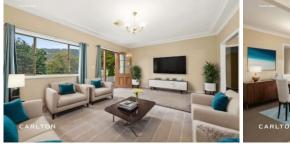

Features Include:

- 2 bedrooms with robing.

- Formal lounge with northern aspect and views of Mount Alexandra.

- Formal dining, plus family and casual area opening to the terrace.