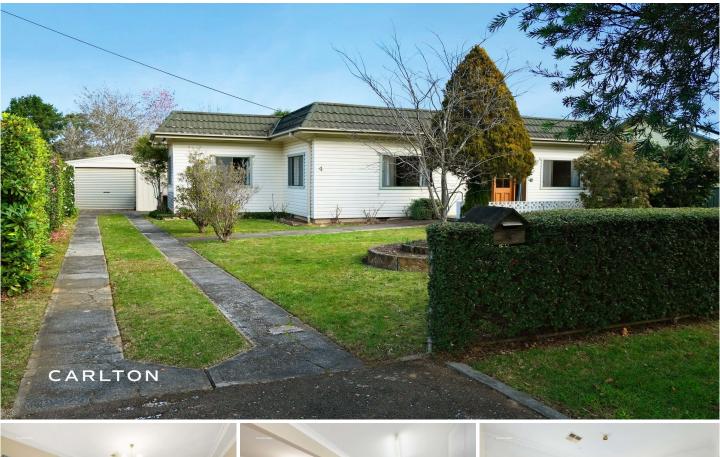

Located in the highly prized Lake Alexandra precinct, this is an opportunity to gain entry to this sought after area.

Well presented circa 1950's character weatherboard home, with high ceilings, decorated cornices, timber floors and exceptionally spacious rooms, indicative of the era.

Features Include:

- 2 bedrooms with robing.

- Formal lounge with northern aspect and views of Mount Alexandra.

- Formal dining, plus family and casual area opening to the terrace.