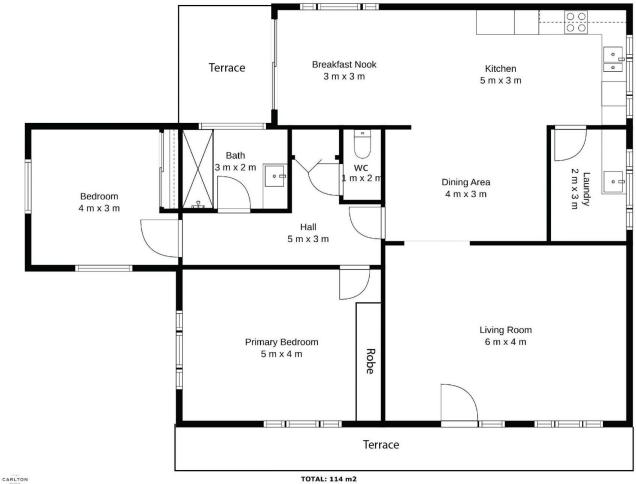

**Jenny Bailey** 02 4871 2622

TOTAL: 114 m2 FLOOR 1: 114 m2

Measurements Are Calculated By Cubicasa Technology. Deemed Highly Reliable But Not Guaranteed.

## 4 SUNSET POINT DR, MITTAGONG

\*Scale in metres. Indicative only. Dimensions are approximate.

All information contained herein is gathered from sources we believe to be reliable. However, we cannot guarantee its accuracy and interested persons should rely on their own enquiries. Some images may contain digital furniture.