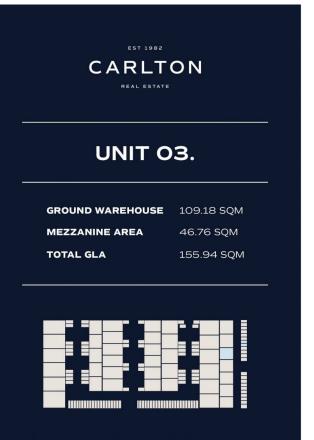

Features Include:

- Full-height concrete panel construction
- Ground floor area of 109m<sup>2</sup>
- Concrete mezzanine level of 46m<sup>2</sup>
- Kitchenette and amenities

- 4-metre wide electric roller doors with container height clearance

- Allocated parking

Elevate your business with this prime property. Contact us today to arrange an inspection.

2 🔁

Price

: \$589,000 + GST

Building Size : 155 sqm View

: https://www.carltonrealestate.com.au/sal e/nsw/southern-highlands/braemar/com mercial/industrial/8027010