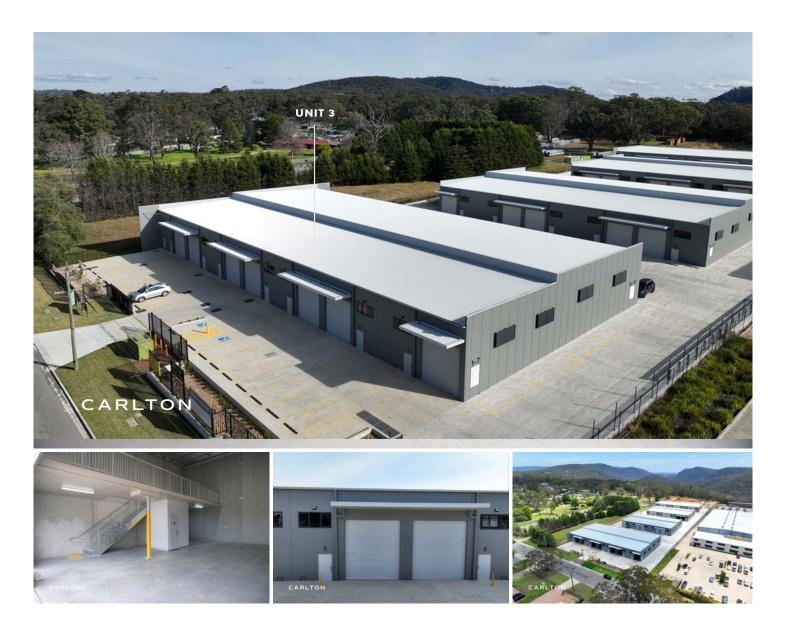

## 3/16 Drapers Road Braemar NSW

Situated at the entrance of the Oak Tree Estate, this industrial unit boasts exceptional visibility to passing traffic, making it an ideal opportunity for both owner-occupiers and investors.

Features Include:

- Full-height concrete panel construction
- Ground floor area of 109m<sup>2</sup>
- Concrete mezzanine level of 46m<sup>2</sup>
- Kitchenette and amenities

- 4-metre wide electric roller doors with container height clearance

- Allocated parking

Elevate your business with this prime property. Contact us today to arrange an inspection.

2 🔁

Price

: \$589,000 + GST

Building Size : 155 sqm View

: https://www.carltonrealestate.com.au/sal e/nsw/southern-highlands/braemar/com mercial/industrial/8027010