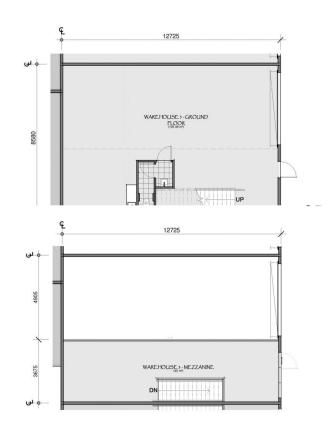

Features Include:

- Full-height concrete panel construction
- Ground floor area of 109m<sup>2</sup>
- Concrete mezzanine level of 46m<sup>2</sup>
- Kitchenette and amenities

- 4-metre wide electric roller doors with container height clearance

**Emma-Jane Carswell** 0414 958 960

https://www.carltonrealestate.com.au

We are one of the longest running, award-winning real estate agencies in the Southern Highlands.

The measurements provided in the floor plan are approximate and intended for illustrative purposes only. Although we have confidence in the accuracy of the floor plan, we cannot offer any assurance, warranty, or representation regarding its completeness and accuracy.