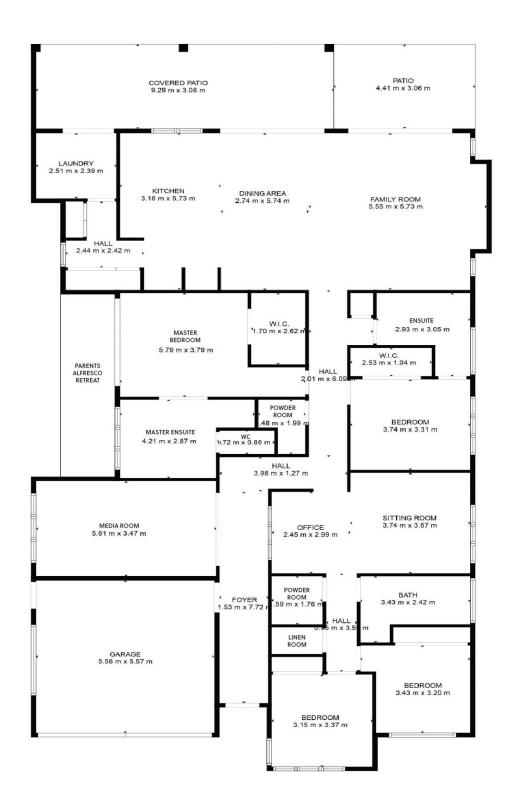

## 26 George Cutter Avenue Renwick NSW

Taking luxury to the next level, this 363 sqm home, boasts light expansive open spaces, and combines high end finishes with stylish design to create the perfect property.

Designed with 2 ensuites, 1 master bathroom and a seperate powder room, the home provides the convenience of 3 showers, 2 free standing baths and 4 w/c.

This contemporary master peace exudes style and quality with features including:

- Huge master bedroom with walk in robe, lux ensuite, and sliding stacker doors opening onto a secluded alfresco parents retreat.

For full version visit the website

## 26 George Cutter Avenue, Renwick

\*Scale in metres. Indicative only. Dimensions are approximate.

All information contained herein is gathered from sources we believe to be reliable. However, we cannot guarantee its accuracy and interested persons should rely on their own enquiries. Some images may contain digital furniture.