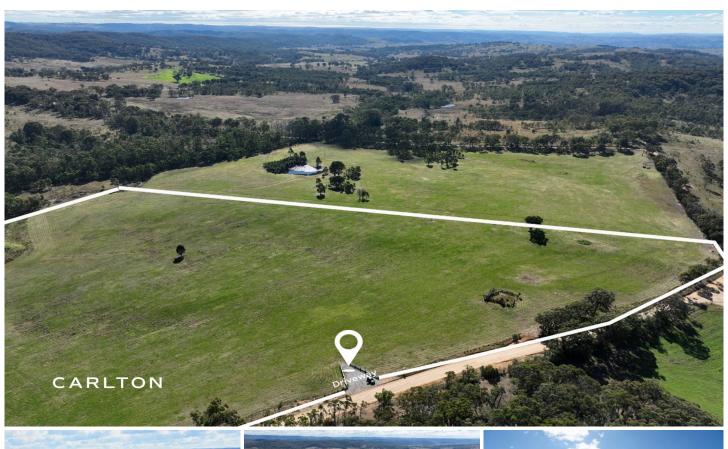

## 1945 Brayton Road Big Hill NSW

Discover the ultimate rural lifestyle on this stunning 11.34-hectare (28-acre) property, ideally located just 18 minutes from the Marulan Freeway, 53 minutes to Bowral and a short 33-minute drive to Goulburn. This cleared, flat land offers endless possibilities for those seeking a serene and productive escape.

## Key Features:

- Prime Location: Enjoy the convenience of being close to major routes while basking in the tranquility of rural living.
- Generous Space: With 11.34 hectares (28-acre) of land, there's ample room for your hobby farm dreams, whether it's horses, cattle, or other livestock.
- Modern Amenities: The property is equipped with new