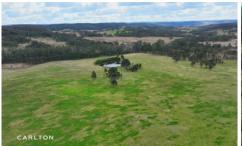

## 1945 Brayton Road Big Hill NSW

Discover the ultimate rural lifestyle on this stunning 11.34-hectare (28-acre) property, ideally located just 18 minutes from the Marulan Freeway, 53 minutes to Bowral and a short 33-minute drive to Goulburn. This cleared, flat land offers endless possibilities for those seeking a serene and productive escape.

## Key Features:

- Prime Location: Enjoy the convenience of being close to major routes while basking in the tranquility of rural living.
- Generous Space: With 11.34 hectares (28-acre) of land, there's ample room for your hobby farm dreams, whether it's horses, cattle, or other livestock.
- Modern Amenities: The property is equipped with new