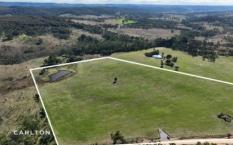

## 1945 Brayton Road Big Hill NSW

Discover the ultimate rural lifestyle on this stunning 11.34-hectare (28-acre) property, ideally located just 18 minutes from the Marulan Freeway, 53 minutes to Bowral and a short 33-minute drive to Goulburn. This cleared, flat land offers endless possibilities for those seeking a serene and productive escape.

## Key Features:

- Prime Location: Enjoy the convenience of being close to major routes while basking in the tranquility of rural living.
- Generous Space: With 11.34 hectares (28-acre) of land, there's ample room for your hobby farm dreams, whether it's horses, cattle, or other livestock.
- Modern Amenities: The property is equipped with new