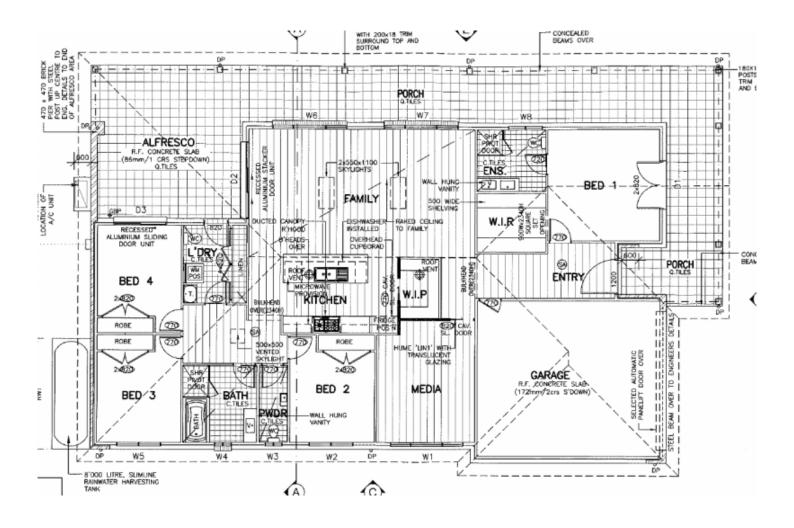

## 8 Cascabel Close Balaclava NSW

Step into luxury and comfort with this stunning, brand new home located in a serene neighborhood with picturesque tree-lined street.

Boasting a spacious layout and exquisite design, this house is perfect for families or those who simply love to spread out in their home.

Natural light floods the heart of the home, creating a warm and inviting atmosphere with raked ceiling and feature skylights. The sleek, modern kitchen is equipped with brand new appliances, ample storage, and plenty of counter space for your culinary adventures. Seperate media room ensures there is time for rest and relaxation away from the hustle and grind.