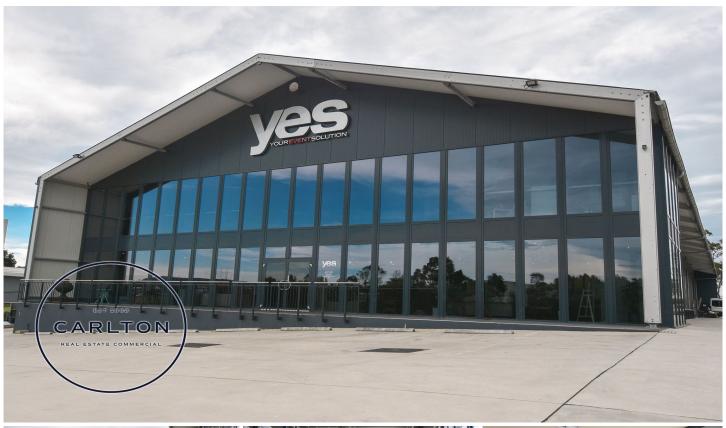

## 13 Pikkat Drive Braemar NSW

Only once has this premise of such quality and size become available in the Southern Highlands. Strategically positioned within the 'Highlands Business Park' commercial precinct with prominent visibility at the Southern Highlands Gateway. This exceptionally modern building is a rare and unique leasing opportunity.

The features include;

- ? High security fencing
- ? Automatic entry and exit gates
- ? Ample onsite parking
- ? Innovative and contemporary design
- ? Efficient and light filled floors
- ? Electric Roller doors
- ? Modern full kitchen
- ? Separate bathrooms plus disabled facilities