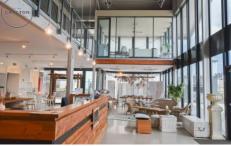

## 13 Pikkat Drive Braemar NSW

Only once has this premise of such quality and size become available in the Southern Highlands. Strategically positioned within the 'Highlands Business Park' commercial precinct with prominent visibility at the Southern Highlands Gateway. This exceptionally modern building is a rare and unique leasing opportunity.

The features include;

- ? High security fencing
- ? Automatic entry and exit gates
- ? Ample onsite parking
- ? Innovative and contemporary design
- ? Efficient and light filled floors
- ? Electric Roller doors
- ? Modern full kitchen
- ? Separate bathrooms plus disabled facilities