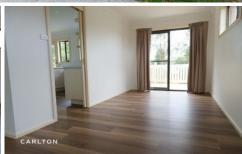

- north facing & insulated home reducing energy costs
- 3 bedrooms with robing throughout
- bright & fully appointed kitchen with ample storage & quality appliances including a dishwasher
- open plan lounge / dining with an outlook over the surrounds