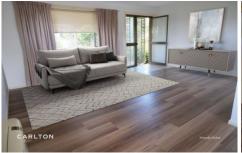

- north facing & insulated home reducing energy costs
- 3 bedrooms with robing throughout
- bright & fully appointed kitchen with ample storage & quality appliances including a dishwasher
- open plan lounge / dining with an outlook over the surrounds