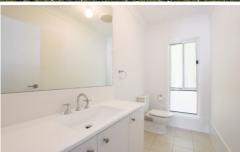

## Featuring:

- master suite offering walk in robe and ensuite with double basin
- built in robing to 3 bedrooms
- spacious sun-filled open plan living, dining and kitchen with sliding doors out to the back patio
- separate enclosed media room/ home office space
- beautifully designed kitchen includes stainless steel gas cook top, electric oven, dishwasher and ample cupboard space plus walk in pantry.
- main bathroom includes shower, bath and basin with