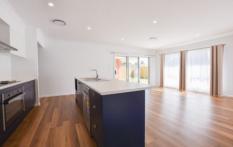

## Featuring:

- master suite offering walk in robe and ensuite with double basin
- built in robing to 3 bedrooms
- spacious sun-filled open plan living, dining and kitchen with sliding doors out to the back patio
- separate enclosed media room/ home office space
- beautifully designed kitchen includes stainless steel gas cook top, electric oven, dishwasher and ample cupboard space plus walk in pantry.
- main bathroom includes shower, bath and basin with