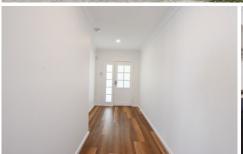

## Featuring:

- master suite offering walk in robe and ensuite with double basin
- built in robing to 3 bedrooms
- spacious sun-filled open plan living, dining and kitchen with sliding doors out to the back patio
- separate enclosed media room/ home office space
- beautifully designed kitchen includes stainless steel gas cook top, electric oven, dishwasher and ample cupboard space plus walk in pantry.
- main bathroom includes shower, bath and basin with