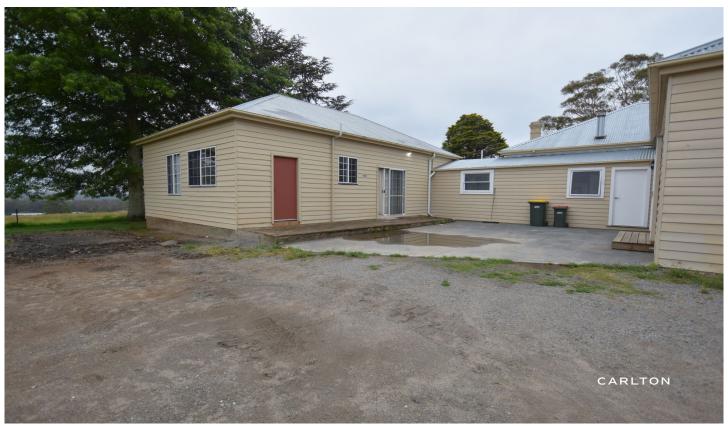

## 1530 Wilson Dr Colo Vale NSW

Situated in the picturesque foothills of the Southern Highlands, this cottage maintains all of it's beautiful features from this past era. Surrounding the home are lovely rural views. This property is a real surprise package and only an inspection will reveal everything it has to offer.

## **FEATURES**:

- 1 spacious bedroom
- Large living area with fireplace
- Large kitchen with dining area
- Internal spacious and sunlit laundry
- Private and inviting front deck providing the perfect place to entertain family and friends