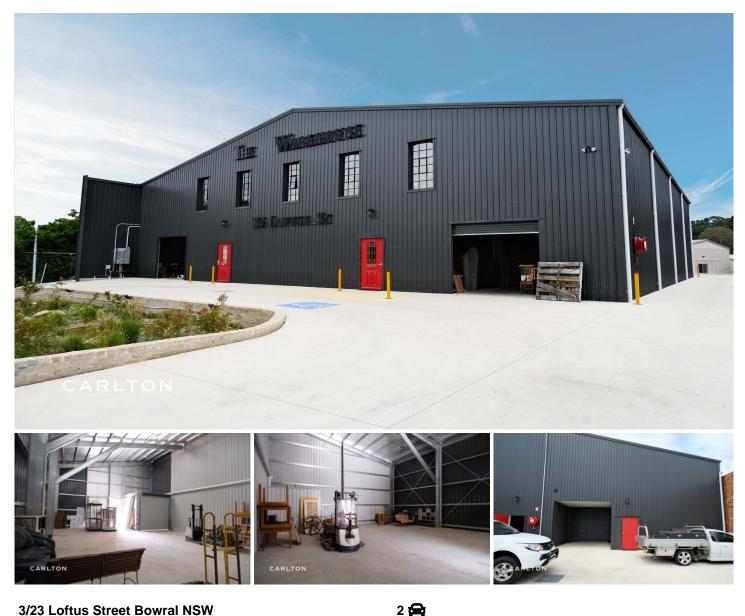

## 3/23 Loftus Street Bowral NSW

Discover a rare and exciting opportunity in the heart of Bowral's industrial landscape.

A newly built factory unit that sets the standard for modern commercial spaces. This is your chance to elevate your business operations in a cutting-edge facility designed for success.

- 150sqm of space
- High ceilings
- Roller door access
- Disabled toilet
- Onsite car parking

Monthly rent is \$2,500.00 incl GST. Outgoings additional to

## For full version visit the website

Type

- : Industrial
- Building Size : 150 sqm View
- - : https://www.carltonrealestate.com.au/lea se/nsw/southern-highlands/bowral/com mercial/industrial/7816195

**Emma-Jane Carswell** 0414 958 960