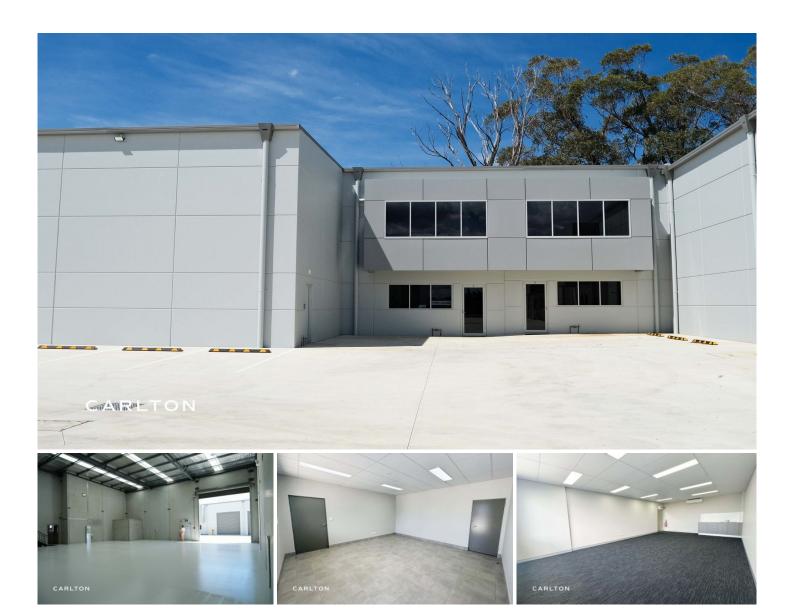

## 3/12 Tyree Place Braemar NSW

Brand New Commercial unit in the heart of Braemar's industrial area is now available, designed to meet your operational needs with precision. The standout features:

- Brand New Industrial Unit of 288m2 (ground floor)
- 7.5m + internal clearances
- Container height motorised roller doors
- Carpeted Mezzanine of 45m2
- 2 Modern Bathrooms
- Well equiped and spacious Kitchen Area