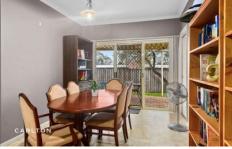

## FEATURES INCLUDE:

- Galley style kitchen with plenty of storage, electric wall oven and cook top.
- 3 bedrooms, 2 with built ins.
- 3 way bathroom with seperate  $\mbox{w/c},$  bath, shower and single vanity.
- Open plan family, lounge and kitchen which opens up to