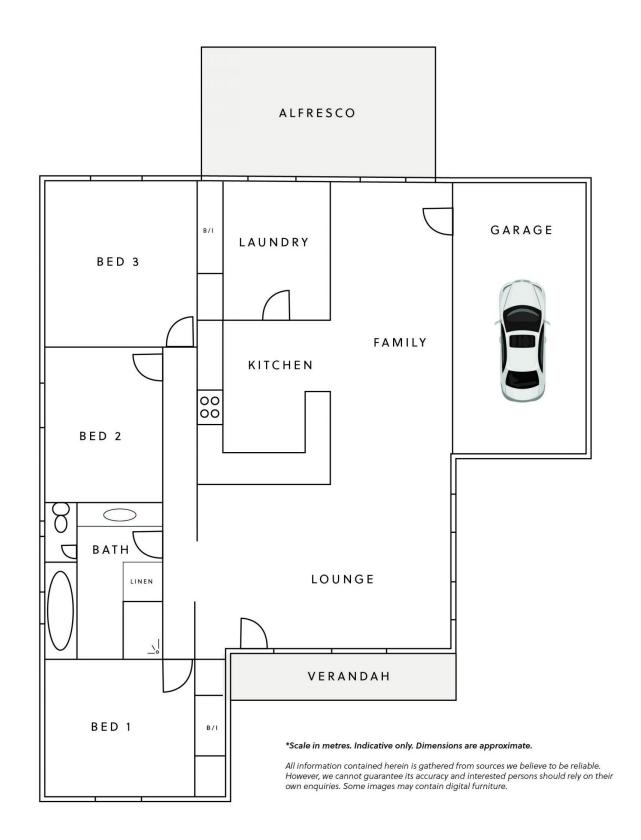

## **8 Oxley Grove Tahmoor NSW**

Situated in a quiet cul - de -sac close to the town centre, this contemporary brick veneer home presents a very affordable entry point into the property market.

## FEATURES INCLUDE:

- Galley style kitchen with plenty of storage, electric wall oven and cook top.
- 3 bedrooms, 2 with built ins.
- 3 way bathroom with seperate  $\mbox{w/c},$  bath, shower and single vanity.
- Open plan family, lounge and kitchen which opens up to