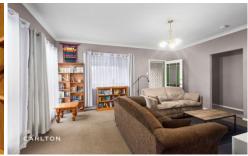

## FEATURES INCLUDE:

- Galley style kitchen with plenty of storage, electric wall oven and cook top.
- 3 bedrooms, 2 with built ins.
- 3 way bathroom with seperate  $\mbox{w/c},$  bath, shower and single vanity.
- Open plan family, lounge and kitchen which opens up to