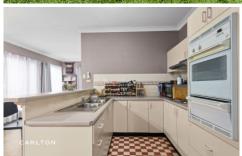

## FEATURES INCLUDE:

- Galley style kitchen with plenty of storage, electric wall oven and cook top.
- 3 bedrooms, 2 with built ins.
- 3 way bathroom with seperate  $\mbox{w/c},$  bath, shower and single vanity.
- Open plan family, lounge and kitchen which opens up to