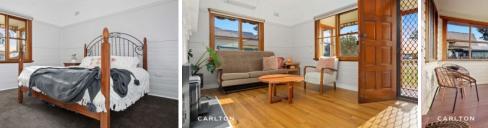

Features include:

CARLTON

- Two well-sized bedrooms with robing

- Front lounge with wood combustion fire stove and reverse cycle A/C

- Stylish kitchen has ample cupboard space and gas cooktop with electric oven

- Modern, stylish bathroom with shower and toilet
- Laundry with linen and extra toilet
- Light and bright sunroom off the back
- Timber flooring and high ceilings throughout