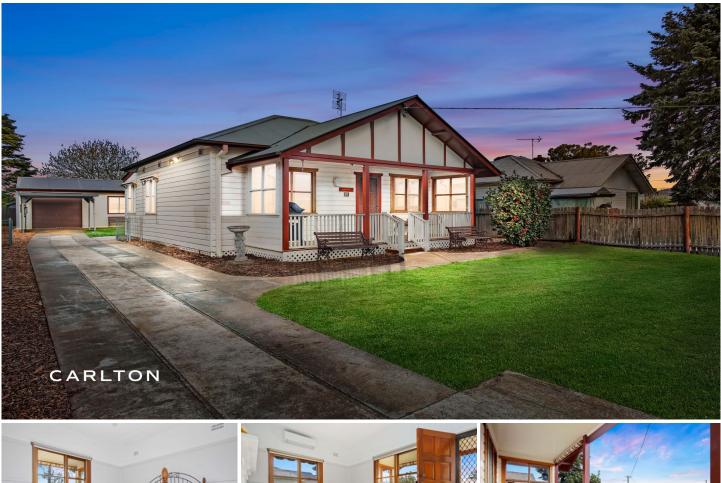

## 41 Sydney St New Berrima NSW

This cosy cottage is located on a quiet street in a family-friendly neighbourhood. Just a short trip to Moss Vale, Bowral and historic Berrima with easy access to the Hume Motorway.

Features include:

CARLTON

- Two well-sized bedrooms with robing

- Front lounge with wood combustion fire stove and reverse cycle A/C

- Stylish kitchen has ample cupboard space and gas cooktop with electric oven

- Modern, stylish bathroom with shower and toilet
- Laundry with linen and extra toilet
- Light and bright sunroom off the back
- Timber flooring and high ceilings throughout