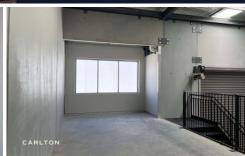

## 18/12 Tyree Place Braemar NSW

This industrial property boasts modern facilities designed to accommodate various business or storage needs. This spacious unit features high ceilings, wide, bright entryways, dedicated concrete mezzanine, eat in kitchen and bathroom ensuring a comfortable storage environment.

## **UNIT 18.**

GROUND FLOOR

150 SQM

MEZZANINE AREA

30 SQM

The measurements provided in the floor plan are approximate and intended for illustrative purposes city. Although we have confidence in the accuracy of the floor plan, we cannot offer any assurance, warranty, or representation regarding its completeness and accuracy. **UNIT 18** 150 SQM MEZ. 30 SQM