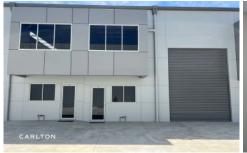

## 18/12 Tyree Place Braemar NSW

This industrial property boasts modern facilities designed to accommodate various business or storage needs. This spacious unit features high ceilings, wide, bright entryways, dedicated concrete mezzanine, eat in kitchen and bathroom ensuring a comfortable storage environment.

Located just minutes away from the freeway, our property provides unparalleled convenience. Whether you're based locally or need easy access to your stored items while on the go, our strategic location ensures you can reach your storage unit quickly and efficiently.