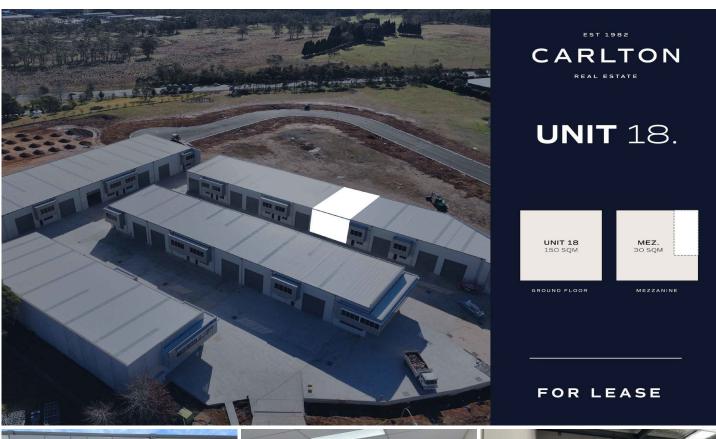

## 18/12 Tyree Place Braemar NSW

This industrial property boasts modern facilities designed to accommodate various business or storage needs. This spacious unit features high ceilings, wide, bright entryways, dedicated concrete mezzanine, eat in kitchen and bathroom ensuring a comfortable storage environment.

Building Size: 175 sqm

View : https://w

: https://www.carltonrealestate.com.au/lea se/nsw/southern-highlands/braemar/co

mmercial/industrial/7637613

Emma-Jane Carswell 0414 958 960

Rhiannon Hurst 02 4872 5555

## **UNIT 18.**

GROUND FLOOR

150 SQM

MEZZANINE AREA

30 SQM

The measurements provided in the floor plan are approximate and intended for illustrative purposes city. Although we have confidence in the accuracy of the floor plan, we cannot offer any assurance, warranty, or representation regarding its completeness and accuracy. **UNIT 18** 150 SQM MEZ. 30 SQM