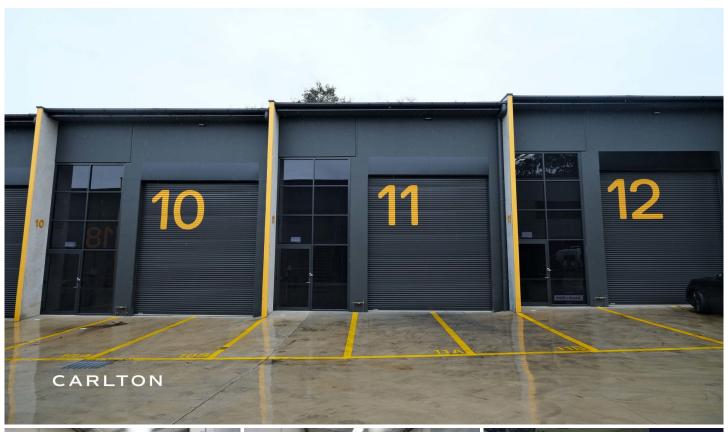

## 11/17 Pikkat Drive Braemar NSW

Located minutes to Mittagong and Bowral, this high quality, low maintenance strata unit is 156m2 balanced between the ground floor of 119m2 and mezzanine of 37m2 and is perfectly positioned in a prime location at the gateway to the Southern Highlands, just off the freeway with direct street frontage.

Versatile and space efficient with its own kitchenette and bathroom facilities, storage cupboard, high 7 metre internal clearances with 5 metre high roller doors and 2 allocated car parking spaces. Dual street frontage ensures ease of access within the secure gated complex.