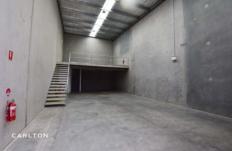

Versatile and space efficient with its own kitchenette and bathroom facilities, storage cupboard, high 7 metre internal clearances with 5 metre high roller doors and 2 allocated car parking spaces. Dual street frontage ensures ease of access within the secure gated complex.

## **UNIT 11.**

GROUND FLOOR

119 SQM

MEZZANINE AREA

37 SQM

TOTAL AREA

155 SQM

The measurements provided in the floor plan are approximate and intended for illustrative purposes only. Although we have confidence in the accuracy of the floor plan, we cannot offer any assurance, warrants or more retainin reparting its completeness and accuracy.