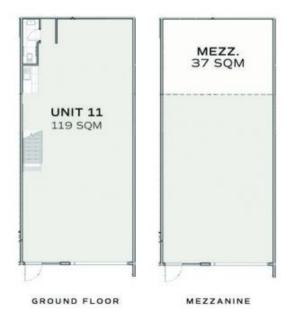

## 11/17 Pikkat Drive Braemar NSW

Located minutes to Mittagong and Bowral, this high quality, low maintenance strata unit is 156m2 balanced between the ground floor of 119m2 and mezzanine of 37m2 and is perfectly positioned in a prime location at the gateway to the Southern Highlands, just off the freeway with direct street frontage.

## **UNIT 11.**

GROUND FLOOR

119 SQM

MEZZANINE AREA

37 SQM

TOTAL AREA

155 SQM

The measurements provided in the floor plan are approximate and intended for illustrative purposes only. Although we have confidence in the accuracy of the floor plan, we cannot offer any assurance, warrants or more retainin reparting its completeness and accuracy.