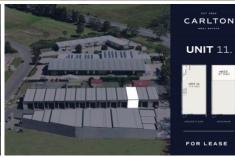

## **UNIT 11.**

GROUND FLOOR

119 SQM

MEZZANINE AREA

37 SQM

TOTAL AREA

155 SQM

The measurements provided in the floor plan are approximate and intended for illustrative purposes only. Although we have confidence in the accuracy of the floor plan, we cannot offer any assurance, warrants or more retainin reparting its completeness and accuracy.