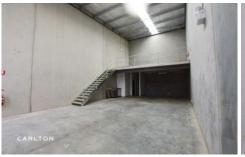

Versatile and space efficient with its own kitchenette and bathroom facilities, storage cupboard, high 7 metre internal clearances with 5 metre high roller doors and 2 allocated car parking spaces. Dual street frontage ensures ease of access within the secure gated complex.

## **UNIT 11.**

GROUND FLOOR

119 SQM

MEZZANINE AREA

37 SQM

TOTAL AREA

155 SQM

The measurements provided in the floor plan are approximate and intended for illustrative purposes only. Although we have confidence in the accuracy of the floor plan, we cannot offer any assurance, warrants or more retainin reparting its completeness and accuracy.