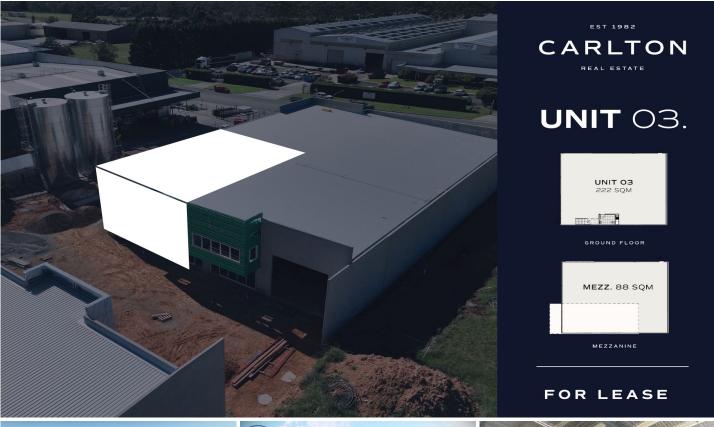

## 3/6 Tyree Place Braemar NSW

Boutique Secure Complex of 8 Strata Units, located next door to Bunnings, with direct freeway access.

- \* Unit 3 is 340m2
- \* Ground Floor 252m2
- \* Generous mezzanine storage level of 88m2 to maximise your workspace
- \* Excellent vehicle access with a wide driveway
- \* Allocated parking
- \* Bathroom & kitchenette
- \* Secure gated complex
- \* High Factory internal clearances of 6+ metres
- \* 4.5 metre high roller door access