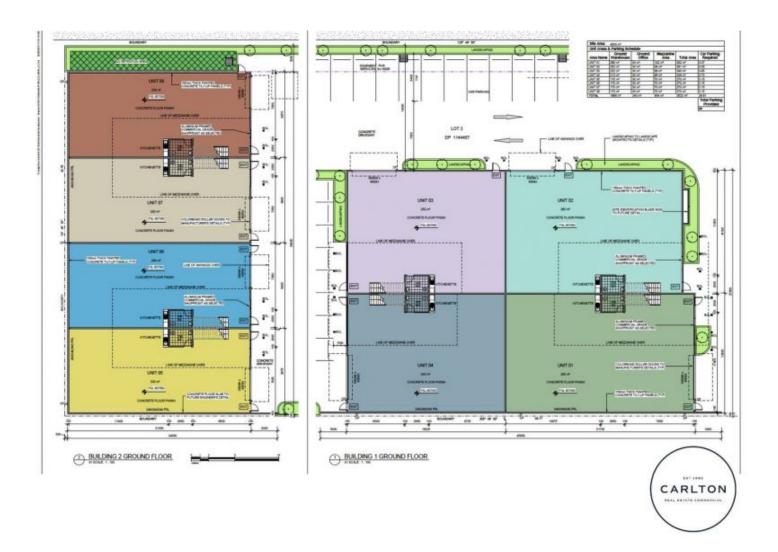

## 3/6 Tyree Place Braemar NSW

Boutique Secure Complex of 8 Strata Units, located next door to Bunnings, with direct freeway access.

- \* Unit 3 is 340m2
- \* Ground Floor 252m2
- \* Generous mezzanine storage level of 88m2 to maximise your workspace
- \* Excellent vehicle access with a wide driveway
- \* Allocated parking
- \* Bathroom & kitchenette
- \* Secure gated complex
- \* High Factory internal clearances of 6+ metres
- \* 4.5 metre high roller door access